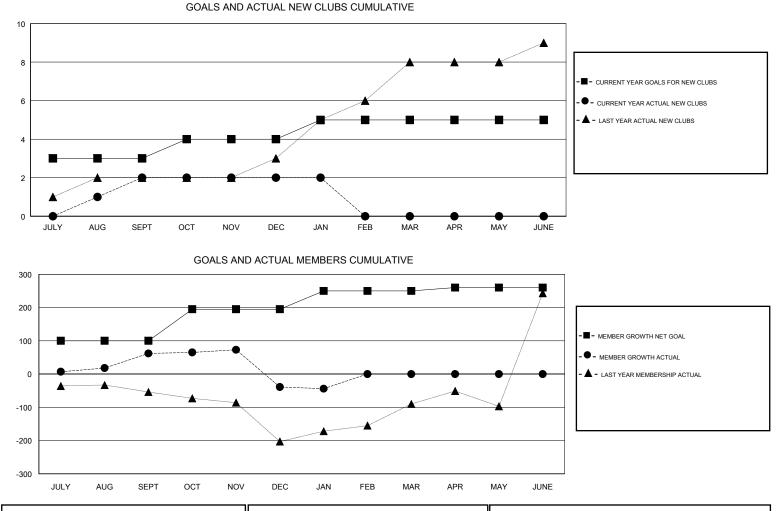

## ANIL TULSYAN GMT:

| GMT: ANIL TULSYAN L |               |           | LOCA          | ATION INDIA           |                           |                         | GMT CA                                             |  |
|---------------------|---------------|-----------|---------------|-----------------------|---------------------------|-------------------------|----------------------------------------------------|--|
|                     | Club          | s         |               | Members               |                           |                         |                                                    |  |
|                     | RESULTS FOR   | 2018-2019 |               | RESULTS FOR 2018-2019 |                           |                         |                                                    |  |
| QUARTER             | NEW CLUB GOAL | NEW CLUBS | DROPPED CLUBS | QUARTER               | MEMBER GROWTH NET<br>GOAL | MEMBER GROWTH<br>ACTUAL | DROPPED<br>MEMBERS ACTUAL<br>(including transfers) |  |
| JULY/AUG/SEPT       | 3             | 2         | 0             | JULY/AUG/SEPT         | 100                       | 97                      | 29                                                 |  |
| OCT/NOV/DEC         | 1             | 0         | 4             | OCT/NOV/DEC           | 95                        | 23                      | 123                                                |  |
| JAN/FEB/MAR         | 1             | 0         | 0             | JAN/FEB/MAR           | 55                        | 9                       | 13                                                 |  |
| APR/MAY/JUNE        | 0             | 0         | 0             | APR/MAY/JUNE          | 10                        | 0                       | 0                                                  |  |